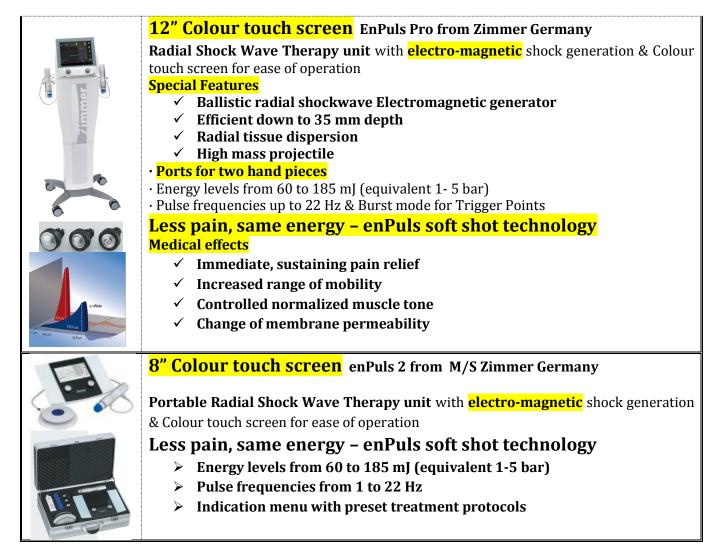

ter in the tissue promotes penetration of the radiation into the deep layers of tissue.

### OPTON PRO 10W



## 2 Wave Lengths 810nm & 980nm

### Therapy Assistant Mode-

It's Easy – Select body region > Select skin type > Determine therapy area By determining the therapy area, the course of the disease and the skin type, the following information is automatically saved:

- ✓ Program parameters
- ✓ Amount of energy to be applied
- ✓ Therapy time



Laser applicator with manual switch - the laser light is now emitted continuously, without any further action needed Integrated Skin temperature measurement sensor enables the skin temperature to be monitored during the therapy.

### 4. Cryoflow Cryotherapy Unit



### 5. Focussed Shockwave Therapy Unit



### 6. Radial Shockwave Therapy Unit



### 7. High Energy Inductive Therapy- Magneto-therapy @ 3 Tesla Power

### Power of MRI for Physiotherapists <mark>EmField Therapy Unit @ 3 Tesla</mark> from Zimmer Germany



Exposure to natural energy fields is a requirement of human life. These energy fields interact with our cells, and are necessary for homeostasis & maintaining our bodies at an optimal level.

Zimmer Medizin Systeme GmbH Germany introduces High Energy Inductive Therapy unit **"emFieldPro"** for healing in a natural way by Earth's magnetic field (**EmField Therapy**)

The **emFieldPro** generates a magnetic field of <mark>3 Tesla</mark>, which is about 600 times stronger than a normal magnet bar.



This strong magnetic field stimulates nerve cells, muscles, and blood vessels consequently as this application of energ