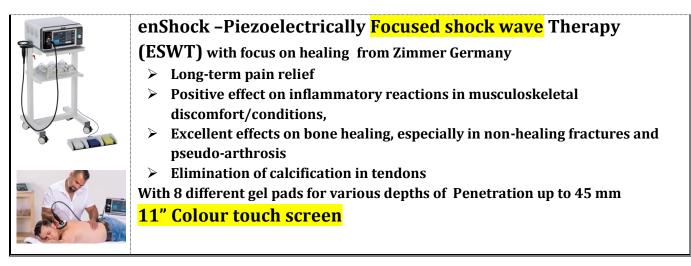

Wavelength of 1064 nm having lowest scatter in the tissue promotes penetration of the radiation into the deep layers of tissue.

### OPTON PRO 10W



## 2 Wave Lengths 810nm & 980nm

### Therapy Assistant Mode-

It's Easy – Select body region > Select skin type > Determine therapy area By determining the therapy area, the course of the disease and the skin type, the following information is automatically saved:

- ✓ Program parameters
- ✓ Amount of energy to be applied
- ✓ Therapy time



Laser applicator with manual switch - the laser light is now emitted continuously, without any further action needed Integrated Skin temperature measurement sensor enables the skin temperature to be monitored during the therapy.

### 4. Cryoflow Cryotherapy Unit



### 5. Focussed Shockwave Therapy Unit



### 6. Radial Shockwave Therapy Unit



### 7. High Energy Inductive Therapy- Magneto-therapy @ 3 Tesla Power

### Power of MRI for Physiotherapists <mark>EmField Therapy Unit @ 3 Tesla</mark> from Zimmer Germany



Exposure to natural energy fields is a requirement of human life. These energy fields interact with our cells, and are necessary for homeostasis & maintaining our bodies at an optimal level.

Zimmer Medizin Systeme GmbH Germany introduces High Energy Inductive Therapy unit **"emFieldPro"** for healing in a natural way by Earth's magnetic field (**EmField Therapy**)

The **emFieldPro** generates a magnetic field of <mark>3 Tesla</mark>, which is about 600 times stronger than a normal magnet bar.



This strong magnetic field stimulates nerve cells, muscles, and blood vessels c