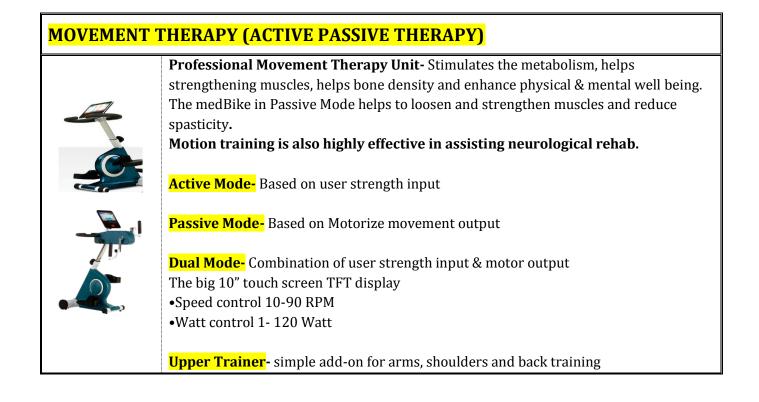

| Also learn how to reach, use and train the smaller muscles around the spinal           |
|                 | column instead of the larger muscles.                                                  |
|                 | The Sensbalance Therapy Cushion can be used for: pelvic problems, lower back           |
|                 | problems, regain control and feel in the lower back, posture correction, balance,      |
|                 | and relaxation and concentration exercises.                                            |
|                 |                                                                                        |
|                 |                                                                                        |

### 14. Active Passive Trainer for Upper & Lower



### **15.Cervical & Lumbar Traction System**

### LUMBER & CERVICAL TRACTION



clTrac - Cervical & Lumbar Traction System A safe alternative to pain medication:

Traction therapy with clTrac is highly effective for intervertebral disc problems and discomfort in the back and neck muscles: The new digital traction device from Zimmer expands the joints of the cervical spine, lumbar spine, and the extremities (lumbar) with metered tensile force.

This provides immediate relief to irritated nerves and the surrounding tissue can regenerate and heal.

**Indication-based with software-controlled setting parameters** You can regulate all parameters in small increments, 1 to 99 minutes and 0.1 Kg to 90Kg and switch between digital and mechanical control.

Touch screen display for ease of operatio