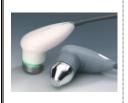

### 2. Ultrasound Therapy

| SOLEO SONO Ultrasound 8" colour touch screen from Zimmer |                                                                                                                                             |
|----------------------------------------------------------|---------------------------------------------------------------------------------------------------------------------------------------------|
|                                                          | Soleo Sono Ultrasound Therapy unit - Multi Frequency U/s Head offering choice of                                                            |
|                                                          | penetration                                                                                                                                 |
|                                                          | Ultrasound: Zimmer Patent 5 Choice of penetration depth                                                                                     |
|                                                          | Ultrasound Frequency of 0.8 MHz for deep and 2.4 MHz for superficial effects and                                                            |
|                                                          | possibility of combining two frequencies in single treatment for multiple choice of                                                         |
|                                                          | penetration depth.                                                                                                                          |
| - B. C                                                   | Ultrasound head has audio & Visual contact feedback with coupling % displayed on                                                            |
|                                                          | screen as well                                                                                                                              |
|                                                          | Ultrasound head offers under water treatment option on screen                                                                               |
|                                                          | SD Card for memory, software upgrade and service facility                                                                                   |
|                                                          | Sono One Ultrasonic therapy unit from Zimmer Medizin Germany Features                                                                       |
|                                                          | <ul> <li>Multi frequency, 1 MHz: deep effect / 3 MHz: superficial effect</li> <li>Transducer head with visual contact indicator.</li> </ul> |
|                                                          | •Colour touch screen monitor for better control.                                                                                            |
|                                                          | •Continuous & Pulsed : Pulse frequencies 10, 20 , 50, & 100 Hz                                                                              |