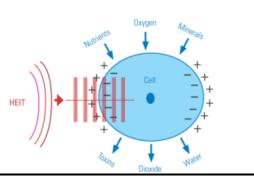

### Power of MRI for Physiotherapists <mark>EmField Therapy Unit @ 3 Tesla</mark> from Zimmer Germany

Exposure to natural energy fields is a requirement of human life. These energy fields interact with our cells, and are necessary for homeostasis & maintaining our bodies at an optimal level.

Zimmer Medizin Systeme GmbH Germany introduces High Energy Inductive Therapy unit **"emFieldPro"** for healing in a natural way by Earth's magnetic field (**EmField Therapy**)

The **emFieldPro** generates a magnetic field of <mark>3 Tesla</mark>, which is about 600 times stronger than a normal magnet bar.

This strong magnetic field stimulates nerve cells, muscles, and blood vessels consequently as this application of energy results in a physiological change and/or stimulation which is used to achieve therapeutic effects. EmField Therapy ADVANTAGES: