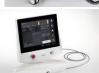

3. Multiwavelength High Power Laser Therapy Unit

OPTON PRO 25W, 15W & 10W, therapeutic Laser for deep penetration & instant effect from Zimmer Germany 12" Colour touch screen Operating mode – Continuous, Serial pulse, Burst, Single pulse