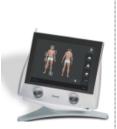

### 1. Interferential, TENS, Electro-stimulator, Combination Therapy

PhySys= Ultimate Combination Therapy with <mark>12" colour touch screen</mark> from Zimmer Germany

**Screen also shows the effect of the particular current form** for e.g. Analgesia, Hypermia, Relaxation, Strengthening etc.