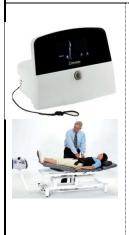

al           |
|                 | column instead of the larger muscles.                                                  |
|                 | The Sensbalance Therapy Cushion can be used for: pelvic problems, lower back           |
|                 | problems, regain control and feel in the lower back, posture correction, balance,      |
|                 | and relaxation and concentration exercises.                                            |
|                 |                                                                                        |
|                 |                                                                                        |

### 14. Active Passive Trainer for Upper & Lower



### **15.Cervical & Lumbar Traction System**

### LUMBER & CERVICAL TRACTION



clTrac - Cervical & Lumbar Traction System A safe alternative to pain medication:

Traction therapy with clTrac is highly effective for intervertebral disc problems and discomfort in the back and neck muscles: The new digital traction device from Zimmer expands the joints of the cervical spine, lumbar spine, and the extremities (lumbar) with metered tensile force.

This provides immediate relief to irritated nerves and the surrounding tissue can regenerate and heal.

**Indication-based with software-controlled setting parameters** You can regulate all parameters in small increments, 1 to 99 minutes and 0.1 Kg to 90Kg and switch between digital and mechanical control.

Touch screen display for ease of operation.

### 16.Decompression Therapy System

### **DECOMPRESSION THERAPY**