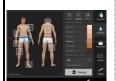

### Therapy Assistant Mode-

It's Easy – Select body region > Select skin type > Determine therapy area By determining the therapy area, the course of the disease and the skin type, the following information is automatically saved: