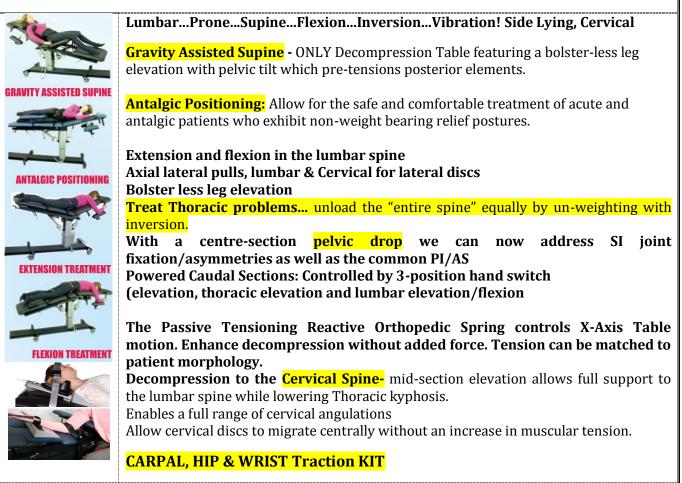

ACTION



clTrac - Cervical & Lumbar Traction System A safe alternative to pain medication:

Traction therapy with clTrac is highly effective for intervertebral disc problems and discomfort in the back and neck muscles: The new digital traction device from Zimmer expands the joints of the cervical spine, lumbar spine, and the extremities (lumbar) with metered tensile force.

This provides immediate relief to irritated nerves and the surrounding tissue can regenerate and heal.

**Indication-based with software-controlled setting parameters** You can regulate all parameters in small increments, 1 to 99 minutes and 0.1 Kg to 90Kg and switch between digital and mechanical control.

Touch screen display for ease of operation.

### 16.Decompression Therapy System

### **DECOMPRESSION THERAPY**