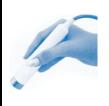

3. Multiwavelength High Power Laser Therapy Unit

OPTON PRO 25W, 15W & 10W, therapeutic Laser for deep penetration & instant effect from Zimmer Germany 12" Colour touch screen Operating mode – Continuous, Serial pulse, Burst, Single pulse