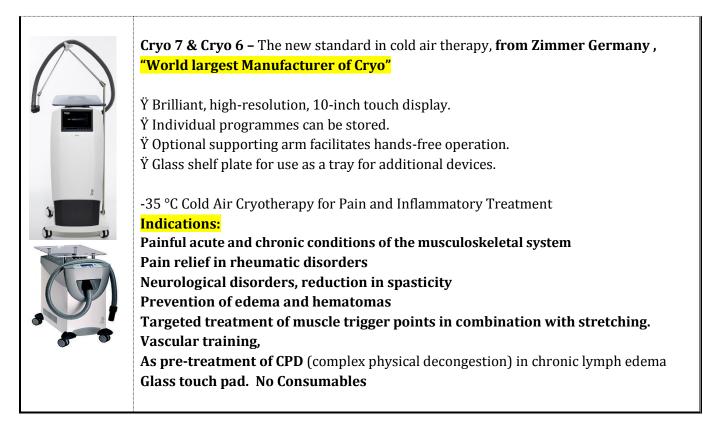

ructures are stimulated at the same time. Wavelength of 1064 nm having lowest scatter in the tissue promotes penetration of the radiation into the deep layers of tissue.

### OPTON PRO 10W



## 2 Wave Lengths 810nm & 980nm

### Therapy Assistant Mode-

It's Easy – Select body region > Select skin type > Determine therapy area By determining the therapy area, the course of the disease and the skin type, the following information is automatically saved:

- ✓ Program parameters
- ✓ Amount of energy to be applied
- ✓ Therapy time



Laser applicator with manual switch - the laser light is now emitted continuously, without any further action needed Integrated Skin temperature measurement sensor enables the skin temperature to be monitored during the therapy.

### 4. Cryoflow Cryotherapy Unit



### 5. Focussed Shockwave Therapy Unit



### 6. Radial Shockwave Therapy Unit



### 7. High Energy Inductive Therapy- Magneto-therapy @ 3 Tesla Power

### Power of MRI for Physiotherapists <mark>EmField Therapy Unit @ 3 Tesla</mark> from Zimmer Germany



Exposure to natural energy fields is a requirement of human life. These energy fields interact with our cells, and are necessary for homeostasis & maintaining our bodies at an optimal level.

Zimmer Medizin Systeme GmbH Germany introduces High Energy Inductive Therapy unit **"emFieldPro"** for healing in a natural way by Earth's magnetic field (**EmField Therapy**)

The **emFieldPro** generates a magnetic field of <mark>3 Tesla</mark>, which is about 600 times stronger than a normal magnet bar.



This strong magnetic field stimulates